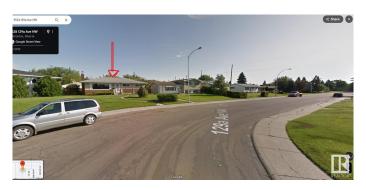

# \$399,900 - 9524 129a Avenue, Edmonton

MLS® #E4441613

#### \$399.900

3 Bedroom, 1.50 Bathroom, 1,012 sqft Single Family on 0.00 Acres

Killarney, Edmonton, AB

Centrally located basement home situated on a 7,869 sq. ft. lot with rear lane access. This property is within walking distance to all three levels of schools and just minutes from NAIT, with convenient access to 97 Street, 137 Street, and Yellowhead Trail. Features include an unfinished basement, oversized garage, RV parking, back lane access, and a dog run. The large lot may offer potential for future redevelopment or rezoning. Buyers are encouraged to contact the City of Edmonton for further information. Property is being sold in "as is, where is" condition without any expressed or implied warranties or representations. All measurements are approximate and must be verified by the buyer. Buyer is responsible for their own due diligence and must accept the Title Insurance provided by the seller.

# **Community Information**

Address 9524 129a Avenue

Area Edmonton
Subdivision Killarney
City Edmonton
County ALBERTA

Province AB

Postal Code T5E 0N8