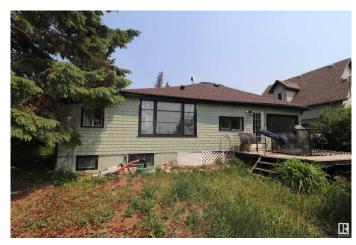

# \$99,900

2 Bedroom, 1.00 Bathroom, 1,354 sqft Rural on 0.16 Acres

Military Point, Rural Strathcona County, AB

BUILT ON A 50' X 140' LOT THIS HOME IS NEAR THE SHORES OF NORTH COOKING LAKE. A NICE LOT ON WHICH TO BUILD YOUR DREAM HOME. JUST 15 MINUTES EAST OF SHERWOOD PARK. \*\*IN NEED OF TLC. PROPERTY SOLD AS IS\*\*

Built in 1940

Type Rural

Sub-Type Detached Single Family

Style Bungalow

Status Active

## **Exterior**

Exterior Wood
Exterior Features Flat Site
Construction Wood

Foundation Concrete Perimeter