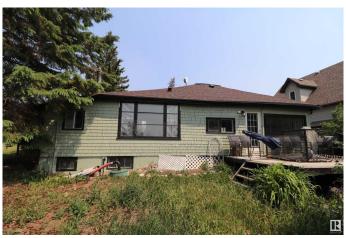

# \$99,900

2 Bedroom, 1.00 Bathroom, 1,354 sqft Rural on 0.16 Acres

Military Point, Rural Strathcona County, AB

BUILT ON A 50' X 140' LOT THIS HOME IS NEAR THE SHORES OF NORTH COOKING LAKE. A NICE LOT ON WHICH TO BUILD YOUR DREAM HOME. JUST 15 MINUTES EAST OF SHERWOOD PARK. \*\*IN NEED OF TLC. PROPERTY SOLD AS IS\*\*

Built in 1940

Type Rural

Sub-Type Detached Single Family

Style Bungalow

Status Active

## **Exterior**

Exterior Wood
Exterior Features Flat Site
Construction Wood

Foundation Concrete Perimeter