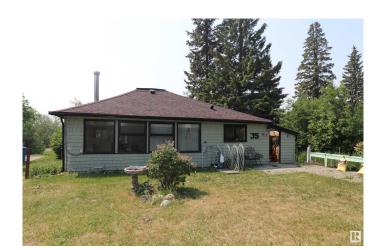

# \$99,900

2 Bedroom, 1.00 Bathroom, 1,354 sqft Rural on 0.16 Acres

Military Point, Rural Strathcona County, AB

BUILT ON A 50' X 140' LOT THIS HOME IS NEAR THE SHORES OF NORTH COOKING LAKE. A NICE LOT ON WHICH TO BUILD YOUR DREAM HOME. JUST 15 MINUTES EAST OF SHERWOOD PARK. \*\*IN NEED OF TLC. PROPERTY SOLD AS IS\*\*

Built in 1940

Type Rural

Sub-Type Detached Single Family

Style Bungalow

Status Active

## **Exterior**

Exterior Wood
Exterior Features Flat Site
Construction Wood

Foundation Concrete Perimeter