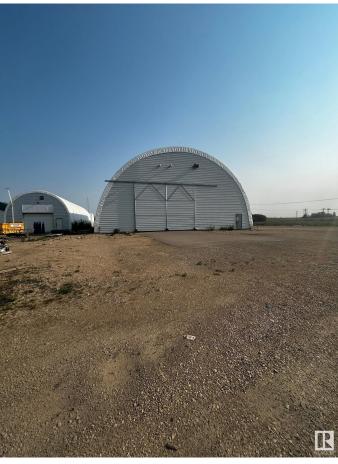

## \$2,700,000

0 Bedroom, 0.00 Bathroom, Industrial on 0.00 Acres

Acheson, Rural Parkland County, AB

9,200 sq.ft.± office/warehouse space with multiple quonset structures available for sale on 5.16 acres± in Acheson. The property includes shop and office space, cold storage, and heated and unheated quonsets. The main office features reception, private offices, boardroom, and lunchroom across two floors. Yard is fully fenced and gated with asphalt and gravel surfaces. Power is 225 amps, 120/208V, 3-phase (TBC), and all buildings have grade-level loading. Located west of Highway 60 on Highway 628, with an adjacent 5.09-acre parcel also available.

#### Exterior

| Exterior     | Mixed, Quonset, Steel Frame |
|--------------|-----------------------------|
| Construction | Mixed, Quonset, Steel Frame |