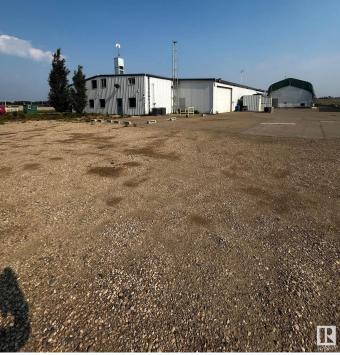

## \$2,700,000

0 Bedroom, 0.00 Bathroom, Industrial on 0.00 Acres

Acheson, Rural Parkland County, AB

9,200 sq.ft.± office/warehouse space with multiple quonset structures available for sale on 5.16 acres± in Acheson. The property includes shop and office space, cold storage, and heated and unheated quonsets. The main office features reception, private offices, boardroom, and lunchroom across two floors. Yard is fully fenced and gated with asphalt and gravel surfaces. Power is 225 amps, 120/208V, 3-phase (TBC), and all buildings have grade-level loading. Located west of Highway 60 on Highway 628, with an adjacent 5.09-acre parcel also available.

#### Exterior

| Exterior     | Mixed, Quonset, Steel Frame |
|--------------|-----------------------------|
| Construction | Mixed, Quonset, Steel Frame |