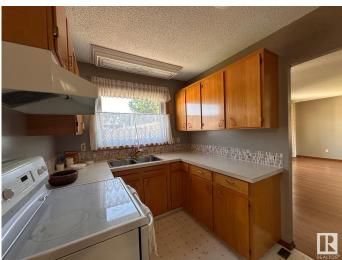

## \$3,000

4 Bedroom, 2.50 Bathroom, 1,277 sqft Rental on 0.00 Acres

Kildare, Edmonton, AB

For Rent – Well-maintained detached single-family bungalow in desirable Kildare! This spacious 1,277.36 sq ft home features 4 bedrooms and 2.5 bathrooms, with a fully finished basement offering extra living space. Situated on a concrete foundation with paved road access and a double attached garage for convenience. Enjoy nearby amenities including Londonderry Mall, schools, parks, public transit, and fitness centers. Small, trained pets are welcome with a pet fee. Ideal for families or professionals seeking a comfortable, accessible home in a family-friendly neighborhood. Don't miss this opportunity to live in a quiet, established community close to everything!

| Type<br>Style<br>Status                                                     | Rental<br>Bungalow<br>Active                                                   |        |                 |               |
|-----------------------------------------------------------------------------|--------------------------------------------------------------------------------|--------|-----------------|---------------|
| Community Information                                                       |                                                                                |        |                 |               |
| Address<br>Area<br>Subdivision<br>City<br>County<br>Province<br>Postal Code | 7308 137 Avenue<br>Edmonton<br>Kildare<br>Edmonton<br>ALBERTA<br>AB<br>T5C 2L5 |        |                 |               |
| Amenities                                                                   |                                                                                |        |                 |               |
| Parking                                                                     | Double Garage Attached                                                         |        |                 |               |
| Interior                                                                    |                                                                                |        |                 |               |
| Appliances                                                                  | Dishwasher-Built-In,<br>Stove-Electric, Washer                                 | Dryer, | Oven-Microwave, | Refrigerator, |
| Additional Information                                                      |                                                                                |        |                 |               |
| Date Listed                                                                 | June 11th, 2025                                                                |        |                 |               |