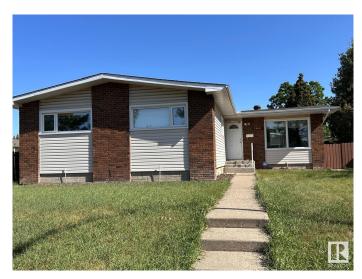

## \$3,000

4 Bedroom, 2.50 Bathroom, 1,277 sqft Rental on 0.00 Acres

Kildare, Edmonton, AB

For Rent – Well-maintained detached single-family bungalow in desirable Kildare! This spacious 1,277.36 sq ft home features 4 bedrooms and 2.5 bathrooms, with a fully finished basement offering extra living space. Situated on a concrete foundation with paved road access and a double attached garage for convenience. Enjoy nearby amenities including Londonderry Mall, schools, parks, public transit, and fitness centers. Small, trained pets are welcome with a pet fee. Ideal for families or professionals seeking a comfortable, accessible home in a family-friendly neighborhood. Don't miss this opportunity to live in a quiet, established community close to everything!