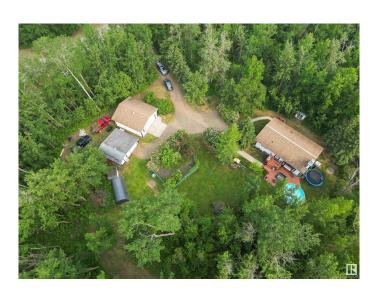

### \$630,000

5 Bedroom, 2.00 Bathroom, 1,111 sqft Rural on 2.69 Acres

Brookville Estates, Rural Strathcona County, AB

What an absolutely stunning acreage to call home! With 1100 sq ft, plus a fully finished basement, this recently updated home will impress. The main floor of this home features 3 bedrooms, a recently renovated 4 pce bath, a large living room and a large eat in country kitchen. The basement has a second rec room area, a 3 pce bath, a 4th bedroom, plenty of storage and a "secret room". Upgrades worth mentioning: New windows (2022) Upstairs flooring (2018) Kitchen update (2019) Basement flooring (2025) Basement Bathroom (2025). An extra large double garage 26x28 ft with 10 ft ceilings plus and additional oversized single garage will hold all your toys. This secluded little gem is conveniently located 5 from the growing community of Ardrossan and only 15 minutes from Sherwood Park.

# **Community Information**

Address 121 53347 Rge Road 215
Area Rural Strathcona County

Subdivision Brookville Estates

City Rural Strathcona County

County ALBERTA

Province AB

Postal Code T8E 2B2