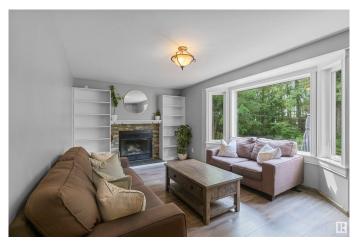

### \$630,000

5 Bedroom, 2.00 Bathroom, 1,111 sqft Rural on 2.69 Acres

Brookville Estates, Rural Strathcona County, AB

What an absolutely stunning acreage to call home! With 1100 sq ft, plus a fully finished basement, this recently updated home will impress. The main floor of this home features 3 bedrooms, a recently renovated 4 pce bath, a large living room and a large eat in country kitchen. The basement has a second rec room area, a 3 pce bath, a 4th bedroom, plenty of storage and a "secret room". Upgrades worth mentioning: New windows (2022) Upstairs flooring (2018) Kitchen update (2019) Basement flooring (2025) Basement Bathroom (2025). An extra large double garage 26x28 ft with 10 ft ceilings plus and additional oversized single garage will hold all your toys. This secluded little gem is conveniently located 5 from the growing community of Ardrossan and only 15 minutes from Sherwood Park.

## Interior

Heating Forced Air-1, Natural Gas

Fireplace Yes
Stories 2

Has Basement Yes

Basement Full, Finished