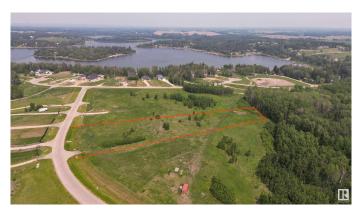

## \$250,000

0 Bedroom, 0.00 Bathroom, Rural on 3.06 Acres

West Point Estates, Rural Parkland County, AB

WILL CONSIDER ALL TRADES OF VALUE! No time limit to build. Choose your own builder. Welcome to Lot 43 in the highly sought-after West Point Estates on beautiful Jackfish Lake. This stunning 3-acre parcel offers the perfect canvas for your custom dream home. Conveniently located just 15 minutes west of Stony Plain and Spruce Grove all on paved roads with quick access to Highways 16, 770, and 627, this is lake life at its finest. The gently sloping lot backs onto a serene treed area, offering both privacy and picturesque views. With gas and power already at the property line, you're one step closer to making your vision a reality. Jackfish Lake is renowned for its clean, spring-fed waters ideal for swimming, boating, and all water sports. Build a year round residence or a summer getaway, this is a rare opportunity to create lasting legacy for family and friends in one of the region's most desirable lake communities, purchase together with Lakefront Lot 44 which is on the lake is listed @ \$739,900.

# **Exterior**

Exterior Features Backs Onto Park/Trees, Boating, Lake View, Private Setting