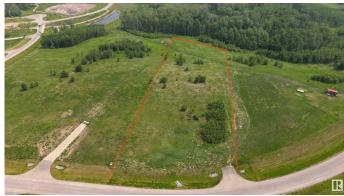

## \$250,000

0 Bedroom, 0.00 Bathroom, Rural on 3.06 Acres

West Point Estates, Rural Parkland County, AB

WILL CONSIDER ALL TRADES OF VALUE! No time limit to build. Choose your own builder. Welcome to Lot 43 in the highly sought-after West Point Estates on beautiful Jackfish Lake. This stunning 3-acre parcel offers the perfect canvas for your custom dream home. Conveniently located just 15 minutes west of Stony Plain and Spruce Grove all on paved roads with quick access to Highways 16, 770, and 627, this is lake life at its finest. The gently sloping lot backs onto a serene treed area, offering both privacy and picturesque views. With gas and power already at the property line, you're one step closer to making your vision a reality. Jackfish Lake is renowned for its clean, spring-fed waters ideal for swimming, boating, and all water sports. Build a year round residence or a summer getaway, this is a rare opportunity to create lasting legacy for family and friends in one of the region's most desirable lake communities, purchase together with Lakefront Lot 44 which is on the lake is listed @ \$739,900.

# **Exterior**

Exterior Features Backs Onto Park/Trees, Boating, Lake View, Private Setting