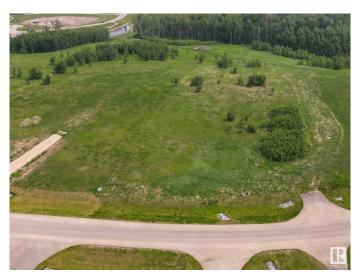

## \$250,000

0 Bedroom, 0.00 Bathroom, Rural on 3.06 Acres

West Point Estates, Rural Parkland County, AB

WILL CONSIDER ALL TRADES OF VALUE! No time limit to build. Choose your own builder. Welcome to Lot 43 in the highly sought-after West Point Estates on beautiful Jackfish Lake. This stunning 3-acre parcel offers the perfect canvas for your custom dream home. Conveniently located just 15 minutes west of Stony Plain and Spruce Grove all on paved roads with quick access to Highways 16, 770, and 627, this is lake life at its finest. The gently sloping lot backs onto a serene treed area, offering both privacy and picturesque views. With gas and power already at the property line, you're one step closer to making your vision a reality. Jackfish Lake is renowned for its clean, spring-fed waters ideal for swimming, boating, and all water sports. Build a year round residence or a summer getaway, this is a rare opportunity to create lasting legacy for family and friends in one of the region's most desirable lake communities, purchase together with Lakefront Lot 44 which is on the lake is listed @ \$739,900.

# **Exterior**

Exterior Features Backs Onto Park/Trees, Boating, Lake View, Private Setting