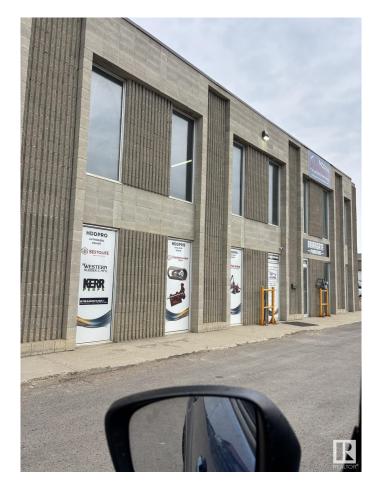

# \$0

0 Bedroom, 0.00 Bathroom, Industrial on 0.00 Acres

Ellis Industrial Park, Rural Parkland County, AB

Flexible industrial space in Acheson. well maintained with flexible terms, each unit has 2-12' x 14' grade loading doors, sump, overhead heaters, gravelled yard and ample parking. 2121 SF

# **Community Information**

| Address     | 10466 Fulton Drive    |
|-------------|-----------------------|
| Area        | Rural Parkland County |
| Subdivision | Ellis Industrial Park |
| City        | Rural Parkland County |
| County      | ALBERTA               |
| Province    | AB                    |
| Postal Code | T7X 6A1               |