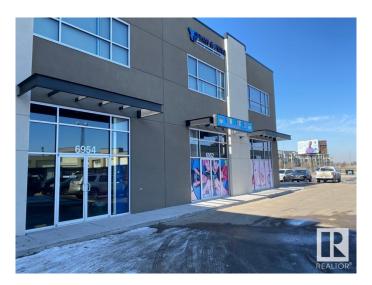

# \$1,794,800 - 6954 76 Avenue, Edmonton

MLS® #E4442237

\$1,794,800

0 Bedroom, 0.00 Bathroom, Retail on 0.00 Acres

Girard Industrial, Edmonton, AB

Discover an exceptional investment opportunity with this prime 3-unit complex (6950, 6952, 6954) spanning 4200 sq ft, fully leased to an established, successful daycare. This property delivers a full suite of childcare services, including valuable after-school care, underpinning its robust income stream. Situated with premier Argyll Road frontage and in close proximity to Bonnie Doon & the LRT, it combines modern architecture & meticulous maintenance w/ substantial parking, ensuring it stands out in a high-visibility location. Uniquely priced below its appraised value, this concrete structure is not just an asset but a strategic investment in a vibrant area. Capitalizing on easy access to extensive amenities, presenting a rare, income-generating opportunity in a highly desirable neighbourhood. Don't overlook this chance to secure a piece of prime real estate that promises not only returns but a gateway to further possibilities in a sought-after locale. Act now!

## **Exterior**

Exterior Concrete, Tilt-Up
Construction Concrete, Tilt-Up