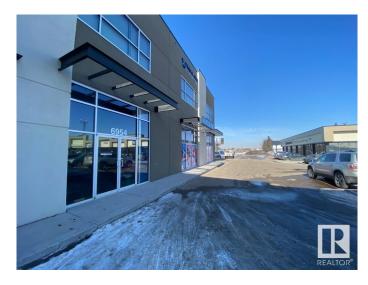

# \$1,794,800 - 6954 76 Avenue, Edmonton

MLS® #E4442237

\$1,794,800

0 Bedroom, 0.00 Bathroom, Retail on 0.00 Acres

Girard Industrial, Edmonton, AB

Discover an exceptional investment opportunity with this prime 3-unit complex (6950, 6952, 6954) spanning 4200 sq ft, fully leased to an established, successful daycare. This property delivers a full suite of childcare services, including valuable after-school care, underpinning its robust income stream. Situated with premier Argyll Road frontage and in close proximity to Bonnie Doon & the LRT, it combines modern architecture & meticulous maintenance w/ substantial parking, ensuring it stands out in a high-visibility location. Uniquely priced below its appraised value, this concrete structure is not just an asset but a strategic investment in a vibrant area. Capitalizing on easy access to extensive amenities, presenting a rare, income-generating opportunity in a highly desirable neighbourhood. Don't overlook this chance to secure a piece of prime real estate that promises not only returns but a gateway to further possibilities in a sought-after locale. Act now!

## **Exterior**

Exterior Concrete, Tilt-Up
Construction Concrete, Tilt-Up