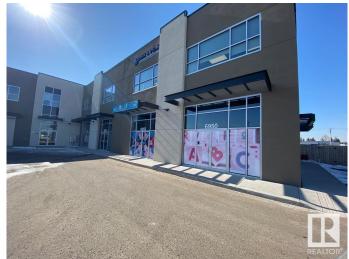

# \$1,794,800 - 6954 76 Avenue, Edmonton

MLS® #E4442237

\$1,794,800

0 Bedroom, 0.00 Bathroom, Retail on 0.00 Acres

Girard Industrial, Edmonton, AB

Discover an exceptional investment opportunity with this prime 3-unit complex (6950, 6952, 6954) spanning 4200 sq ft, fully leased to an established, successful daycare. This property delivers a full suite of childcare services, including valuable after-school care, underpinning its robust income stream. Situated with premier Argyll Road frontage and in close proximity to Bonnie Doon & the LRT, it combines modern architecture & meticulous maintenance w/ substantial parking, ensuring it stands out in a high-visibility location. Uniquely priced below its appraised value, this concrete structure is not just an asset but a strategic investment in a vibrant area. Capitalizing on easy access to extensive amenities, presenting a rare, income-generating opportunity in a highly desirable neighbourhood. Don't overlook this chance to secure a piece of prime real estate that promises not only returns but a gateway to further possibilities in a sought-after locale. Act now!

## **Exterior**

Exterior Concrete, Tilt-Up
Construction Concrete, Tilt-Up