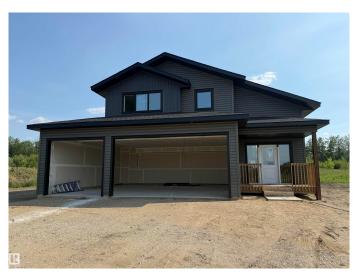

### \$631,750

3 Bedroom, 2.00 Bathroom, 1,529 sqft Rural on 1.50 Acres

Fairway Estates\_MBON, Rural Bonnyville M.D., AB

Country living at Fairway Estates! Close to Cold Lake and a quick cart ride to Grand Center Golf Course! A 1529 modified bilevel is under construction. Kitchen will have white cabinetry, quartz countertops, large island and pantry. 16x16 ft deck off the dining area. Laundry is on the main floor. Primary bedroom has a walk in closet and 4 piece ensuite (dual sinks and a 5 ft walk in shower). Vinyl plank flooring throughout. 1.5 acres backing onto hole#14!

#### **Essential Information**

MLS® # E4442337 Price \$631,750

Bedrooms 3
Bathrooms 2.00
Full Baths 2

Square Footage 1,529
Acres 1.50
Year Built 2025
Type Rural

Sub-Type Detached Single Family

Style Bi-Level Status Active

### **Exterior**

Exterior Wood

Exterior Features Golf Nearby, See Remarks

Construction Wood

Foundation Concrete Perimeter