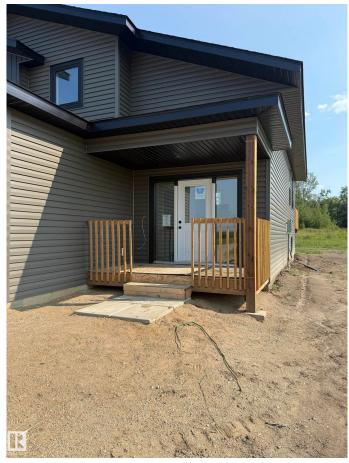

### \$631,750

3 Bedroom, 2.00 Bathroom, 1,529 sqft Rural on 1.50 Acres

Fairway Estates\_MBON, Rural Bonnyville M.D., AB

Country living at Fairway Estates! Close to Cold Lake and a quick cart ride to Grand Center Golf Course! A 1529 modified bilevel is under construction. Kitchen will have white cabinetry, quartz countertops, large island and pantry. 16x16 ft deck off the dining area. Laundry is on the main floor. Primary bedroom has a walk in closet and 4 piece ensuite (dual sinks and a 5 ft walk in shower). Vinyl plank flooring throughout. 1.5 acres backing onto hole#14!

#### **Amenities**

Features Deck, Front Porch, See Remarks