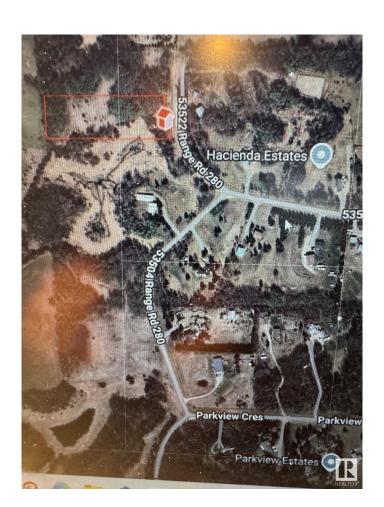

### \$129,900

0 Bedroom, 0.00 Bathroom, Rural on 3.00 Acres

Hacienda Estates (Parkland), Rural Parkland County, AB

3 acre lot in Hacienda Estates - An ideal spot to build your dream home! Just minutes from Spruce Grove this mostly treed parcel offers a beautiful natural setting with plenty of privacy. Enjoy peaceful country living with all the amenities of the city just a short drive away. Excellent price for this much land!

## **Community Information**

Address 21, 53522 Rr280

Area Rural Parkland County

Subdivision Hacienda Estates (Parkland)

City Rural Parkland County

County ALBERTA

Province AB

Postal Code T7X 3V6