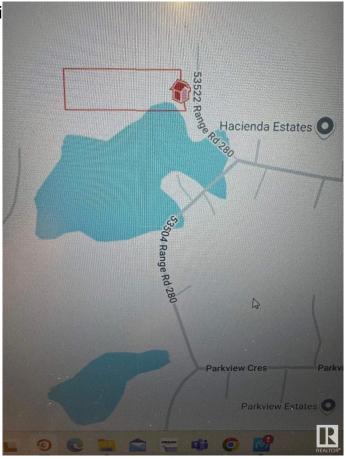

### \$129,900

0 Bedroom, 0.00 Bathroom, Rural on 3.00 Acres

Hacienda Estates (Parkland), Rural Parkland County, AB

3 acre lot in Hacienda Estates - An ideal spot to build your dream home! Just minutes from Spruce Grove this mostly treed parcel offers a beautiful natural setting with plenty of privacy. Enjoy peaceful country living with all the amenities of the city just a short drive away. Excellent price for this much land!

## **Community Information**

Address 21, 53522 Rr280

Area Rural Parkland County

Subdivision Hacienda Estates (Parkland)

City Rural Parkland County

County ALBERTA

Province AB

Postal Code T7X 3V6