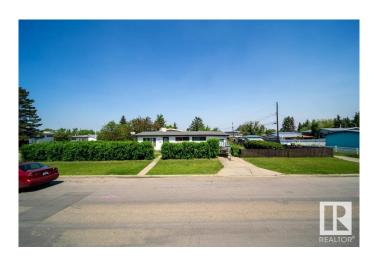

#### \$350,000

3 Bedroom, 1.00 Bathroom, 934 sqft Single Family on 0.00 Acres

Mayfield, Edmonton, AB

Excellent development potential and investment opportunity. Quiet location with wide street. Corner lot with front drive and back alley access. 54 ' x 120' lot. Nice 3 Bedroom Bungalow with Attached Garage. Renovated inside. Close to School and easy access to all amenities. Currently with Tenants till August 1. Don't miss out this fantastic property in Mayfield.

#### **Exterior**

Exterior Wood, Vinyl

Exterior Features Back Lane, Corner Lot, Fenced, Flat Site, Landscaped, Playground

Nearby, Public Transportation, Schools, Shopping Nearby

Roof Asphalt Shingles

Construction Wood, Vinyl