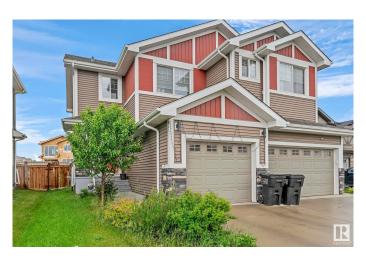

# \$434,000 - 8812 223 Street, Edmonton

MLS® #E4442607

#### \$434.000

3 Bedroom, 2.50 Bathroom, 1,279 sqft Single Family on 0.00 Acres

Rosenthal (Edmonton), Edmonton, AB

Welcome to this beautiful half duplex located in the highly sought-after Rosenthal community in West Edmonton! Featuring 3 spacious bedrooms and 2.5 bathrooms, this home offers the perfect blend of comfort and functionality for families or first-time buyers. Enjoy the convenience of a single attached garage, ideal for year-round parking and storage. The open-concept main floor boasts modern finishes, ample natural light, and seamless flowâ€"perfect for entertaining or relaxing. Step outside to a gorgeous backyard complete with a deck, perfect for summer BBQs, morning coffee, or watching the kids play.

#### **Essential Information**

MLS® # E4442607 Price \$434,000

Bedrooms 3
Bathrooms 2.50
Full Baths 2

Half Baths 1

Square Footage 1,279
Acres 0.00
Year Built 2018

Type Single Family

Sub-Type Half Duplex
Style 2 Storey
Status Active

## **Community Information**

Address 8812 223 Street

Area Edmonton

Subdivision Rosenthal (Edmonton)

City Edmonton
County ALBERTA

Province AB

Postal Code T5T 7H2

#### **Amenities**

Amenities Deck

Parking Single Garage Attached

#### **Exterior**

Exterior Wood, Vinyl

Exterior Features Golf Nearby, Landscaped, Shopping Nearby

Roof Asphalt Shingles

Construction Wood, Vinyl

Foundation Concrete Perimeter