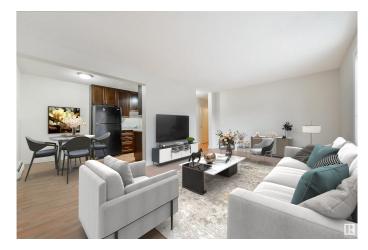

#### \$84,900

2 Bedroom, 1.00 Bathroom, 722 sqft Condo / Townhouse on 0.00 Acres

Boyle Street, Edmonton, AB

Close to Jasper Ave, Rogers Place and the river valley, this location is unbeatable! This turn key condo has been recently updated with fresh paint and is ready for it's new owner! This home features a galley kitchen with modern cabinets and a dedicated dining area. The living room is large with plenty of room and many potential layout options for your furniture. Enjoy a spacious master bedroom and second bedroom, ideal for roommates, young families or a home office space. The 4 pc bath completes this space. Enjoy BBQing and your morning coffee from your East facing balcony. This unit comes with one stall and has plenty of street parking available. This location is ideal for young professionals who want to enjoy some of the city's best restaurants, events and recreation.

# Interior

Appliances Dishwasher-Built-In, Microwave Hood Fan, Refrigerator, Stove-Electric,

Window Coverings

Heating Baseboard, Natural Gas