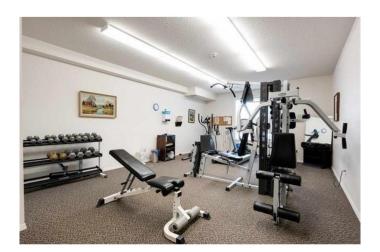

### \$214.999

1 Bedroom, 1.00 Bathroom, 713 sqft Condo / Townhouse on 0.00 Acres

Malmo Plains, Edmonton, AB

This 3rd floor unit has high ceilings, electric fireplace, in floor heating and in suite laundry. The living room has brand new laminate flooring. There is a large deck off the living room which boasts 100sq/ft, is sunny with a south exposure and has a natural gas BBQ hook-up. The building itself has a common room, a well equipped gym, mail in the front lobby, a wood working room, and a guest suite. There is an assigned stall in the heated underground parking and a private storage room. Parkade has a car wash bay. 10 blocks west of Southgate; a major transit hub. University of Alberta Campus and hospital close by. Condo is across from U of A farms, Saville sports centre and Foote Field. Safe and quiet building. Heat and water included. Photos are from before the tenant moved in

### **Amenities**

Amenities Exercise Room, No Animal H

Parking Parkade