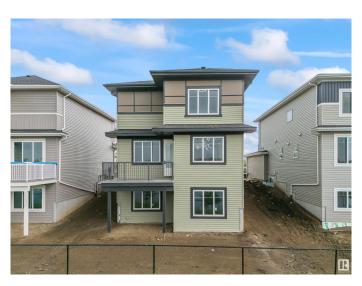

### \$730,000

5 Bedroom, 4.50 Bathroom, 2,681 sqft Rural on 0.07 Acres

Irvine Creek, Rural Leduc County, AB

This Beautiful BRAND NEW House on walkout lot backing to pond. Perfect blend of modern design and tranquil living. Featuring 5 spacious bedrooms, including a convenient main-floor bedroom with attached full bath and dual primary suites upstairs, this home ensures comfort and privacy for the entire family. Step inside to be welcomed by soaring ceilings in the formal living room, seamlessly transitioning into an open-concept family room and a chef-inspired kitchen, complete with a functional spice kitchen. Thoughtfully designed with 8-foot doors, Located just minutes from the airport, schools, shopping, and other amenities, Irvine Creek is the ideal setting for your dream family home. 5 bedrooms, 5 bath ,walkout basement backing to pond very rare find. Stainless steel Appliances.

#### **Essential Information**

MLS® # E4442810 Price \$730,000

Bedrooms 5
Bathrooms 4.50
Full Baths 4

Half Baths 1

Square Footage 2,681 Acres 0.07

Year Built 2025 Type Rural

Sub-Type Detached Single Family

Style 2 Storey
Status Active

#### **Amenities**

Features Walkout Basement