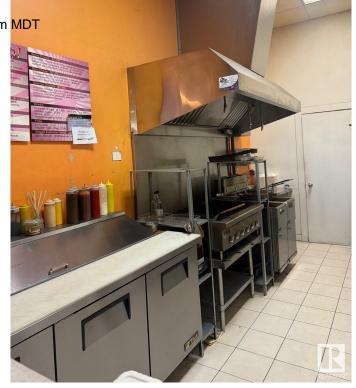

### \$150,000

0 Bedroom, 0.00 Bathroom, Business on 0.00 Acres

Parsons Industrial, Edmonton, AB

INCREDIBLE OPPORTUNITY IN BUSY MILLWOODS! This fully fixtured quick service restaurant has fully equipped kitchen with 7' hood fan, fridge/freezers, prep table, and 11 customer tables. Excellent lease!! Lots of free parking and easy access from 23rd Ave. Very attractive lease! Don't miss this amazing opportunity.