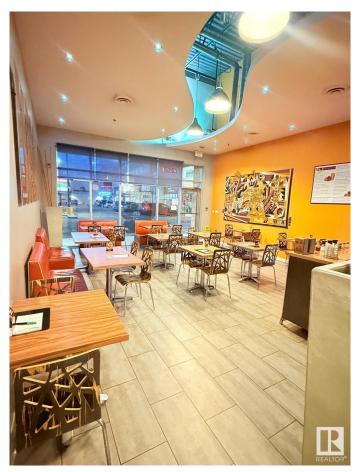

### \$150,000

0 Bedroom, 0.00 Bathroom, Business on 0.00 Acres

Parsons Industrial, Edmonton, AB

INCREDIBLE OPPORTUNITY IN BUSY MILLWOODS! This fully fixtured quick service restaurant has fully equipped kitchen with 7' hood fan, fridge/freezers, prep table, and 11 customer tables. Excellent lease!! Lots of free parking and easy access from 23rd Ave. Very attractive lease! Don't miss this amazing opportunity.