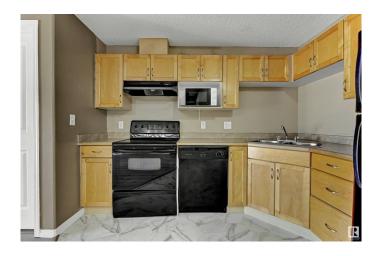

### \$189.999

2 Bedroom, 2.00 Bathroom, 832 sqft Condo / Townhouse on 0.00 Acres

Ellerslie, Edmonton, AB

PRICE REDUCED!!!!!! This bright and spacious 2nd floor condo features open-concept living, dining, and kitchen areas. creating an airy and welcoming space. 2 bedrooms and 2 full bathrooms with huge balcony and brand new carpet and flooring. -Condo Fee - includes heating, water, sewer, garbage and waste disposal, landscaping, reserve fund, common area insurance -Master bedroom has walk in closet. -In-suite laundry. Plenty of storage. -Well maintained building, Surrounded by walking trail. -24 hours security camera -Gym and fitness room -1 energized parking stall -plenty of free parking on Edwards drive and Easton drive -Easy access to Anthony Henday, Nisku, airport. Bus stop is steps away.

## Interior

Interior Features ensuite bathroom

Appliances Dishwasher-Built-In, Dryer, Garburator, Hood Fan, Oven-Microwave,

Refrigerator, Stove-Electric, Washer

Heating Baseboard, Natural Gas