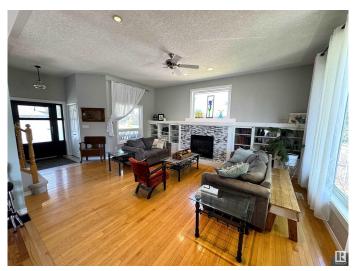

# \$799,900

4 Bedroom, 3.00 Bathroom, 2,241 sqft Rural on 0.52 Acres

Lakeshore Estates, Rural Parkland County, AB

Stunning 2,240 sq/ft two story located in Lakeshore Estates by Big Lake! This property boasts four bedrooms upstairs including a massive master bedroom and upgraded ensuite w/ double wide walk in shower. another renovated 4 piece bath, a huge, bright and open renovated kitchen with gas stove and quartz counters, central AC, tankless hot water, upgraded European windows and doors, finished basement, triple attached heated and insulated garage, and all on a half acre lot with municipal water and sewer! Upgraded insulation, gas fireplace with built in cabinetry, and situated on a beautiful tree lined lot located in a quiet cul-de-sac, this gorgeous property truly must be seen!