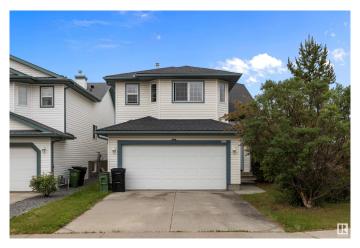

# \$459,900 - 4417 151a Avenue, Edmonton

MLS® #E4442976

#### \$459,900

5 Bedroom, 3.00 Bathroom, 1,414 sqft Single Family on 0.00 Acres

Miller, Edmonton, AB

This charming single family detached home blends space, style and versatility in one of Edmonton's family-friendly communities. Designed with a functional bi-level layout, natural light pours into all three levels, creating a bright, welcoming ambiance throughout. Main floor, enjoy an open-concept living area and kitchen, perfect for every day comfort or lively entertaining. Basement, a generous family room invites cozy movie nights or casual hangouts, while two spacious bedrooms and a full four pce bathroom offer privacy and flexibility. Step outside to your fully fenced back yard oasis, where a two-tiered deck creates zones for lounging and dining, and there's plenty of room for the kids or pets to play safely. Whether you're hosting summer BBQ's or unwinding, this outdoor space delivers. Parks, schools, transit and shopping are all within reach in this Miller gem.

| Acres      | 0.00                   |
|------------|------------------------|
| Year Built | 2003                   |
| Туре       | Single Family          |
| Sub-Type   | Detached Single Family |
| Style      | Bi-Level               |
| Status     | Active                 |

## Amenities

| Amenities      | Deck, See Remarks      |
|----------------|------------------------|
| Parking Spaces | 4                      |
| Parking        | Double Garage Attached |

### Interior

| Interior Features | ensuite bathroom                                                                                                            |  |
|-------------------|-----------------------------------------------------------------------------------------------------------------------------|--|
| Appliances        | Dishwasher-Built-In, Dryer, Garage Control, Garage Opener, Hood Fan, Refrigerator, Stove-Electric, Washer, Window Coverings |  |
| Heating           | Forced Air-1, Natural Gas                                                                                                   |  |
| Fireplace         | Yes                                                                                                                         |  |
| Fireplaces        | See Remarks                                                                                                                 |  |
| Stories           | 3                                                                                                                           |  |
| Has Basement      | Yes                                                                                                                         |  |
| Basement          | Full, Finished                                                                                                              |  |
| Exterior          |                                                                                                                             |  |
| Exterior          | Wood, Vinyl                                                                                                                 |  |
| Exterior Features | Corner Lot, Fenced, Landscaped, Playground Nearby, Public Transportation, Schools, Shopping Nearby                          |  |
| Roof              | Asphalt Shingles                                                                                                            |  |
| Construction      | Wood, Vinyl                                                                                                                 |  |
| Foundation        | Concrete Perimeter                                                                                                          |  |