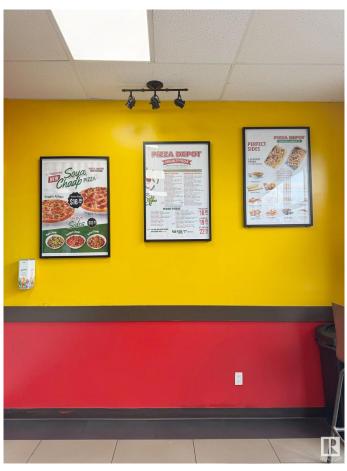

## \$330,000

0 Bedroom, 0.00 Bathroom, Business on 0.00 Acres

Silver Berry, Edmonton, AB

Pizza Depot Franchise for Sale in Tamarack (South Edmonton)! Well-established national franchise located in a high-traffic retail plaza near Meadows Transit Centre. Surrounded by residential neighborhoods and major retail, this location benefits from excellent visibility and steady walk-in traffic. Modern, clean interior with strong brand presence. Consistent sales and loyal customer base make this a great opportunity for owner-operators or investors. Full franchise training and support provided. Financials available to qualified buyers. Turnkey operation with growth potential in a rapidly developing area. Please do not approach staff directly.