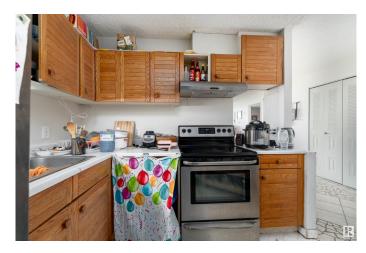

### \$190,000

2 Bedroom, 2.00 Bathroom, 853 sqft Condo / Townhouse on 0.00 Acres

Strathcona, Edmonton, AB

Experience urban living at its finest in this spacious main floor condo at Water's
Edge, located in the heart of Strathcona. The open-concept living room is expansive and bright, featuring a large window with impressive city views. The kitchen offers a warm and inviting feel, complete with plenty of counter space, wooden cabinetry, and a handy pantry. The layout is ideal for privacy and comfort, with two generously sized bedroomsâ€"each with its own 4-piece ensuite. The primary suite also includes a walk-in closet for added convenience. This condo offers the perfect blend of comfort, style, and location.

#### Interior

Interior Features ensuite bathroom

Appliances Dishwasher-Built-In, Refrigerator, Stove-Electric, Window Coverings

Heating Baseboard, Hot Water, Natural Gas