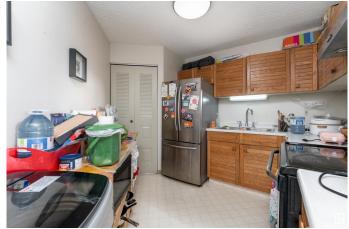

### \$190,000

2 Bedroom, 2.00 Bathroom, 853 sqft Condo / Townhouse on 0.00 Acres

Strathcona, Edmonton, AB

Experience urban living at its finest in this spacious main floor condo at Water's
Edge, located in the heart of Strathcona. The open-concept living room is expansive and bright, featuring a large window with impressive city views. The kitchen offers a warm and inviting feel, complete with plenty of counter space, wooden cabinetry, and a handy pantry. The layout is ideal for privacy and comfort, with two generously sized bedroomsâ€"each with its own 4-piece ensuite. The primary suite also includes a walk-in closet for added convenience. This condo offers the perfect blend of comfort, style, and location.

#### Interior

Interior Features ensuite bathroom

Appliances Dishwasher-Built-In, Refrigerator, Stove-Electric, Window Coverings

Heating Baseboard, Hot Water, Natural Gas