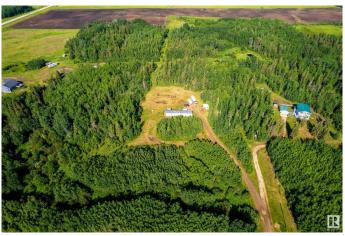

### \$300,000

3 Bedroom, 2.00 Bathroom, 1,200 sqft Rural on 5.00 Acres

Nakamun Park, Rural Lac Ste. Anne County, AB

mobile home

Built in 1995

# **Community Information**

Address 56008 Rge Road 20a

Area Rural Lac Ste. Anne County

Subdivision Nakamun Park

City Rural Lac Ste. Anne County

County ALBERTA

Province AB

Postal Code T0E 1V0

#### **Exterior**

Exterior Modular

Exterior Features Backs Onto Park/Trees, Flat Site, Landscaped, Low Maintenance

Landscape, Private Setting, Recreation Use, Treed Lot

Construction Modular

Foundation Block, Wood