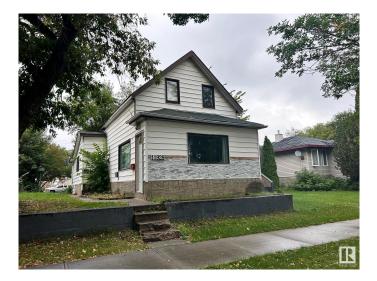

# \$159,900 - N/A, Edmonton

MLS® #E4443344

# \$159,900

2 Bedroom, 1.00 Bathroom, 896 sqft Single Family on 0.00 Acres

Montrose (Edmonton), Edmonton, AB

Please note\* property is sold "as is where is at time of possession―. No warranties or representations

Built in 1928

#### Exterior

| Exterior          | Wood, Vinyl, See Remarks                                    |
|-------------------|-------------------------------------------------------------|
| Exterior Features | Landscaped, Public Transportation, Schools, Shopping Nearby |
| Roof              | Asphalt Shingles                                            |
| Construction      | Wood, Vinyl, See Remarks                                    |
| Foundation        | See Remarks                                                 |