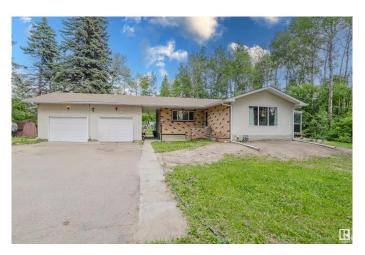

### \$850,000

4 Bedroom, 2.00 Bathroom, 1,317 sqft Rural on 3.39 Acres

Bailey's Subdivision, Rural Strathcona County, AB

Welcome to this well-maintained acreage on 3.390 acres with 1,317 sq ft of comfortable living space. This charming home features a bright and functional layout, a cozy sunroom for year-round enjoyment, and new shingles for added peace of mind. Outside, you'll find a large shop offering excellent space for storage, hobbies, or home-based business use. The nicely cleared area at the back of the property is perfect for truck or equipment parking, additional storage, or open recreation. Enjoy evenings by the fire pit and take in the peaceful rural setting. This property offers a great mix of indoor comfort and outdoor functionality, ideal for families, hobbyists, or anyone seeking more space and flexibility just outside the city. Don't miss this opportunity to enjoy country living with convenience and room to grow.

#### **Essential Information**

MLS® # E4443381 Price \$850,000

Bedrooms 4
Bathrooms 2.00

Full Baths 1

Half Baths 2

Square Footage 1,317

Acres 3.39

Year Built 1966