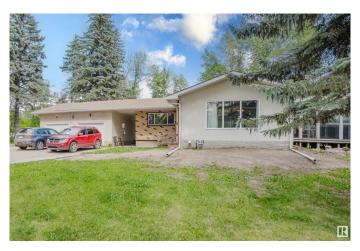

### \$850,000

4 Bedroom, 2.00 Bathroom, 1,317 sqft Rural on 3.39 Acres

Bailey's Subdivision, Rural Strathcona County, AB

Welcome to this well-maintained acreage on 3.390 acres with 1,317 sq ft of comfortable living space. This charming home features a bright and functional layout, a cozy sunroom for year-round enjoyment, and new shingles for added peace of mind. Outside, you'll find a large shop offering excellent space for storage, hobbies, or home-based business use. The nicely cleared area at the back of the property is perfect for truck or equipment parking, additional storage, or open recreation. Enjoy evenings by the fire pit and take in the peaceful rural setting. This property offers a great mix of indoor comfort and outdoor functionality, ideal for families, hobbyists, or anyone seeking more space and flexibility just outside the city. Don't miss this opportunity to enjoy country living with convenience and room to grow.

#### **Essential Information**

MLS® # E4443381 Price \$850,000

Bedrooms 4
Bathrooms 2.00

Full Baths 1

Half Baths 2

Square Footage 1,317

Acres 3.39

Year Built 1966