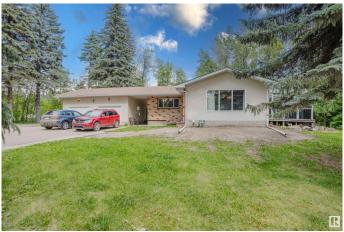

### \$850,000

4 Bedroom, 2.00 Bathroom, 1,317 sqft Rural on 3.39 Acres

Bailey's Subdivision, Rural Strathcona County, AB

Welcome to this well-maintained acreage on 3.390 acres with 1,317 sq ft of comfortable living space. This charming home features a bright and functional layout, a cozy sunroom for year-round enjoyment, and new shingles for added peace of mind. Outside, you'll find a large shop offering excellent space for storage, hobbies, or home-based business use. The nicely cleared area at the back of the property is perfect for truck or equipment parking, additional storage, or open recreation. Enjoy evenings by the fire pit and take in the peaceful rural setting. This property offers a great mix of indoor comfort and outdoor functionality, ideal for families, hobbyists, or anyone seeking more space and flexibility just outside the city. Don't miss this opportunity to enjoy country living with convenience and room to grow.

#### **Essential Information**

MLS® # E4443381 Price \$850,000

Bedrooms 4
Bathrooms 2.00

Full Baths 1

Half Baths 2

Square Footage 1,317

Acres 3.39

Year Built 1966