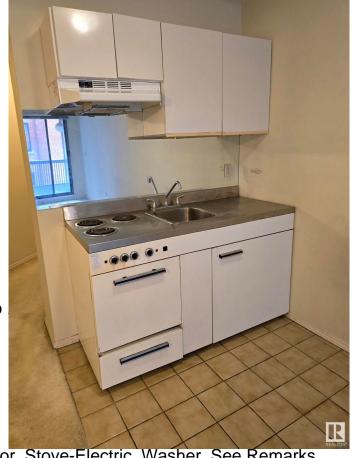

## \$88,800

1 Bedroom, 1.00 Bathroom, 488 sqft Condo / Townhouse on 0.00 Acres

WîhkwÃantôwin, Edmonton, AB

Unique studio apartment in desirable Le Marchand Tower. It is very retro and ready for you to move in if you don't mind the current finishings, but it does need a full upgrade. The unique fridge, sink, and stove cabinet is a space saver, but if you were to renovate, you can easily fit in a small regular kitchen with a breakfast bar. Then there is a living room, nook for the bed (which could have a curtain or wall for privacy), full bathroom, laundry room and storage. Plus there is underground parking and the River Valley Promenade is right outside your door. Check out this affordable option!

Amenities Deck, Detectors Smoke, No

Parking, Security Door

Parking Spaces 1

Parking Parkade

Interior

Appliances Dryer, Hood Fan, Refrigerator, Stove-Electric, Washer, See Remarks

Heating Forced Air-1, Natural Gas