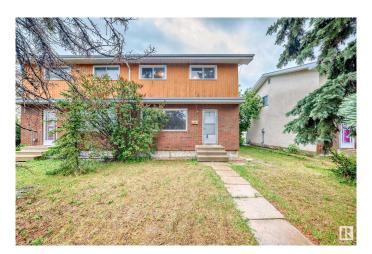

# \$319,000 - 6804 149 Avenue, Edmonton

MLS® #E4443807

## \$319,000

4 Bedroom, 1.50 Bathroom, 1,325 sqft Single Family on 0.00 Acres

Kilkenny, Edmonton, AB

What a wonderful opportunity to own this one of a kind, truly remarkable 2-storey, 4 bedroom half-duplex boasting 1325 sq/ft with no condo fees! Perfect for a large or growing family this property features ample parking and a sizable backyard. Newer vinyl plank flooring. Exceptional value in a great location just minutes away from the Londonderry area with quick access to 66th st. to get to where you need to go whether that's to the mall, leisure center, schools or work. A must see and perfect for the whole family.

## **Exterior**

Exterior Wood, Brick, Stucco

Exterior Features Back Lane, Landscaped, Paved Lane, Playground Nearby, Public

Swimming Pool, Public Transportation, Schools, Shopping Nearby

Roof Asphalt Shingles