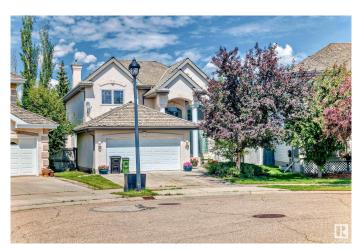

#### \$689,900

4 Bedroom, 3.50 Bathroom, 2,459 sqft Single Family on 0.00 Acres

Donsdale, Edmonton, AB

Premimium neighborhood in West end. (Properties of Donsdale) 2 storey home with finished basement on oversize pie shaped lot. 3539 square feet of DEVELOPED LIVING AREA!! Lots of room for large family. 4 bedrooms in total 3+1 main floor den and upstairs loft. Vaulted foyer, curved main staircase and 4 bathrooms. Sopping within walkdistance, schools and public transit very close and Anthony Hendry minutes away!

Type Single Family

Sub-Type Detached Single Family

Style 2 Storey
Status Active

#### **Amenities**

Amenities Deck, Vaulted Ceiling

Parking Spaces 4

Parking Double Garage Attached

#### **Exterior**

Exterior Wood, Stucco

Exterior Features Fenced, Landscaped, Playground Nearby, Public Transportation,

Schools, Shopping Nearby

Roof Cedar Shakes
Construction Wood, Stucco

Foundation Concrete Perimeter