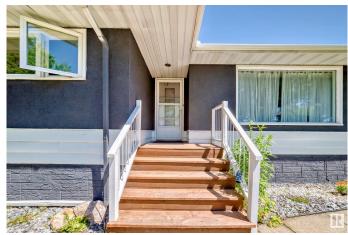

### \$430,000

4 Bedroom, 2.00 Bathroom, 1,147 sqft Single Family on 0.00 Acres

Dovercourt, Edmonton, AB

Across from the park. 3 bedroom 1138 sq feet bungalow on a quiet street in Dovercourt. Hardwood floors throughout the main floor, 1/2 bath off the master bedroom, entertaining-size living and dining room. Basement features family room, hobby room, one-bedroom, 3pce bathroom, kitchen and laundry room. Double garage off the alley. Newer roof and newer hot water tank. Home is in great location across from a park and close to all amenities.

#### **Exterior**

Exterior Wood, Stucco

Exterior Features Back Lane, Fenced, Landscaped, Park/Reserve

Roof Asphalt Shingles

Construction Wood, Stucco

Foundation Concrete Perimeter