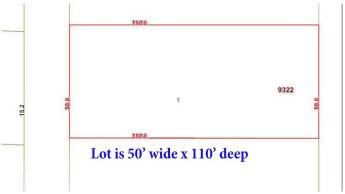

# \$359,000 - 9322 168 Street, Edmonton

MLS® #E4443993

## \$359,000

0 Bedroom, 0.00 Bathroom, Single Family on 0.00 Acres

West Meadowlark Park, Edmonton, AB

Prime 50-foot wide lot in the highly sought-after West Meadowlark Place. Situated on a peaceful street surrounded by well-established, friendly neighbors, this property offers an excellent redevelopment opportunity