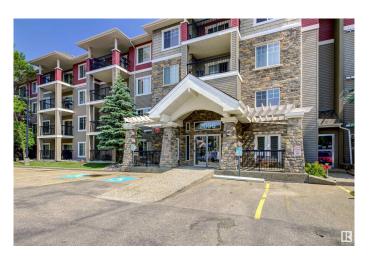

## \$225,000

2 Bedroom, 2.00 Bathroom, 878 sqft Condo / Townhouse on 0.00 Acres

Blackmud Creek, Edmonton, AB

Great starter home or invesment opportunity in the quiet community of Blackmud Creek. This well kept top floor 878 Sqft condo boasts open concept living room with a fireplace, kitchen and dining area. Spacious master bedroom has its on en-suite bathroom and lots of natural light. The 2nd bedroom is vey spacious as well. For the BBQ/outdoors lovers there is a balcony! There is also a storage with the underground parking stall. Across from an elementary school, next to a shopping complex, and public transportation right outside the building. OPPORTUNITY, LOCATION, CONDITION!

#### Interior

Interior Features ensuite bathroom

Appliances Dishwasher-Built-In, Microwave Hood Fan, Refrigerator, Stacked

Washer/Dryer, Stove-Electric

Heating Forced Air-1, Natural Gas