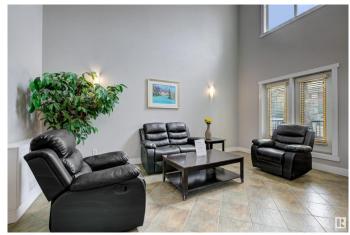

## \$225,000

2 Bedroom, 2.00 Bathroom, 878 sqft Condo / Townhouse on 0.00 Acres

Blackmud Creek, Edmonton, AB

Great starter home or invesment opportunity in the quiet community of Blackmud Creek. This well kept top floor 878 Sqft condo boasts open concept living room with a fireplace, kitchen and dining area. Spacious master bedroom has its on en-suite bathroom and lots of natural light. The 2nd bedroom is vey spacious as well. For the BBQ/outdoors lovers there is a balcony! There is also a storage with the underground parking stall. Across from an elementary school, next to a shopping complex, and public transportation right outside the building. OPPORTUNITY, LOCATION, CONDITION!

#### Interior

Interior Features ensuite bathroom

Appliances Dishwasher-Built-In, Microwave Hood Fan, Refrigerator, Stacked

Washer/Dryer, Stove-Electric

Heating Forced Air-1, Natural Gas