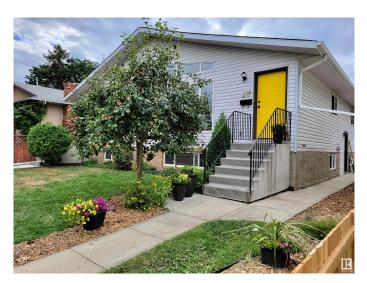

# \$339,900 - 11320 86st, Edmonton

MLS® #E4444257

#### \$339,900

5 Bedroom, 2.50 Bathroom, 1,062 sqft Single Family on 0.00 Acres

Parkdale (Edmonton), Edmonton, AB

Separate entrance & laundry! New Trane Furnace & central Air Con. This is your affordable opportunity to live centrally! Great location with a short distance to Downtown, Commonwealth Recreation centre, NAIT, Kingsway Mall, U of A LRT. This up & coming neighborhood is now being desired by investors & Downtown professionals looking for a short commute to work. Fantastic Culture in the area! Perfect for Foodies..amazing retaurants nearby! Conveniently located near groceries and local shopping. Many new windows & new updated Plumbing! Newer modern Bathrooms. Featuring vaulted Large tall windows that allow a happy light to illuminate the open concept living space. 3 bedrooms up and 2 bedrooms down in the fully finished in-law suite. Gorgeous granite counter tops, maple cabinets, new stainless appliances in kitchen, porceline tile floor & eco bamboo floor in the basement. Very little exterior maintenance. No backyard to mow. Single detached garage. Excellent Half-Duplex neighbour.

#### Amenities

| Amenities      | Air Conditioner, Ceiling 10 ft., Vaulted Ceiling |
|----------------|--------------------------------------------------|
| Parking Spaces | 2                                                |
| Parking        | Single Garage Detached                           |

### Exterior

| Exterior          | Wood,                                    | Vinyl |             |     |             |            |        |
|-------------------|------------------------------------------|-------|-------------|-----|-------------|------------|--------|
| Exterior Features | Back                                     | Lane, | Landscaped, | Low | Maintenance | Landscape, | Public |
|                   | Transportation, Schools, Shopping Nearby |       |             |     |             |            |        |