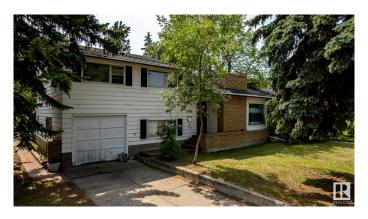

## \$950.000

5 Bedroom, 2.00 Bathroom, 1,546 sqft Single Family on 0.00 Acres

Windsor Park (Edmonton), Edmonton, AB

AMAZING LOCATION!!! Build your dream home, Create a fantastic investment property or both only minutes walk to U of A campus and the Jube! Quick commute to Downtown Edmonton, Parks, Golf, The River Valley. 718.26 Sq/M Lot. Dream home, Dream home with Basement Suite, Dream home with basement suite and Laneway suite Over sized garage is concrete and could have a second floor easily added, even a Duplex the list goes on... opportunities abound. Buy now and assume the tenant while redevelopment building plans are approved to have residual income during the process.

#### **Exterior**

Exterior Wood

Exterior Features Back Lane, Golf Nearby, Landscaped, Playground Nearby, Public

Transportation, Schools, See Remarks

Roof Asphalt Shingles

Construction Wood

Foundation Concrete Perimeter