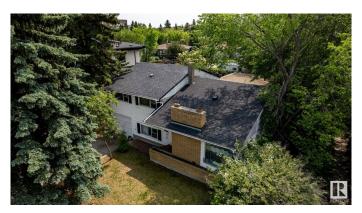

## \$950.000

5 Bedroom, 2.00 Bathroom, 1,546 sqft Single Family on 0.00 Acres

Windsor Park (Edmonton), Edmonton, AB

AMAZING LOCATION!!! Build your dream home, Create a fantastic investment property or both only minutes walk to U of A campus and the Jube! Quick commute to Downtown Edmonton, Parks, Golf, The River Valley. 718.26 Sq/M Lot. Dream home, Dream home with Basement Suite, Dream home with basement suite and Laneway suite Over sized garage is concrete and could have a second floor easily added, even a Duplex the list goes on... opportunities abound. Buy now and assume the tenant while redevelopment building plans are approved to have residual income during the process.

#### **Exterior**

Exterior Wood

Exterior Features Back Lane, Golf Nearby, Landscaped, Playground Nearby, Public

Transportation, Schools, See Remarks

Roof Asphalt Shingles

Construction Wood

Foundation Concrete Perimeter