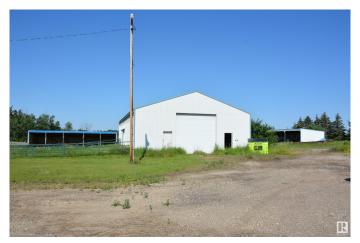

### \$675,000

5 Bedroom, 3.00 Bathroom, 1,848 sqft Rural on 157.09 Acres

Lac Ste Anne, Rural Lac Ste. Anne County, AB

Very comfortable, attractive and accommodating family farm. A quarter section with a modern and well kept home. Very nice and attractive yard site. Double garage. 40ft x 80ft enclosed building w/ OH door developed for 1/3 winter animal pens and 2/3 equipment storage w/dirt floor. A good 24ft x 60ft animal pole shed w/metal corrals. A 24ft x 60ft pole shed for equipment. All buildings good to very good. Very productive mixed farm land with approx. 70 acres for hay or grain, and approx. 70 acres good open pasture.