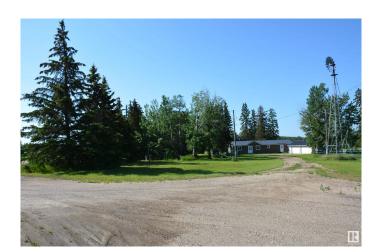

### \$675,000

5 Bedroom, 3.00 Bathroom, 1,848 sqft Rural on 157.09 Acres

Lac Ste Anne, Rural Lac Ste. Anne County, AB

Very comfortable, attractive and accommodating family farm. A quarter section with a modern and well kept home. Very nice and attractive yard site. Double garage. 40ft x 80ft enclosed building w/ OH door developed for 1/3 winter animal pens and 2/3 equipment storage w/dirt floor. A good 24ft x 60ft animal pole shed w/metal corrals. A 24ft x 60ft pole shed for equipment. All buildings good to very good. Very productive mixed farm land with approx. 70 acres for hay or grain, and approx. 70 acres good open pasture.