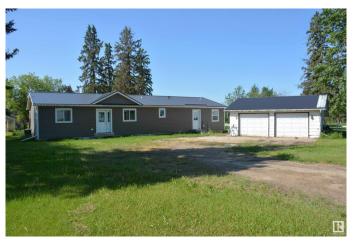

### \$675,000

5 Bedroom, 3.00 Bathroom, 1,848 sqft Rural on 157.09 Acres

Lac Ste Anne, Rural Lac Ste. Anne County, AB

Very comfortable, attractive and accommodating family farm. A quarter section with a modern and well kept home. Very nice and attractive yard site. Double garage. 40ft x 80ft enclosed building w/ OH door developed for 1/3 winter animal pens and 2/3 equipment storage w/dirt floor. A good 24ft x 60ft animal pole shed w/metal corrals. A 24ft x 60ft pole shed for equipment. All buildings good to very good. Very productive mixed farm land with approx. 70 acres for hay or grain, and approx. 70 acres good open pasture.