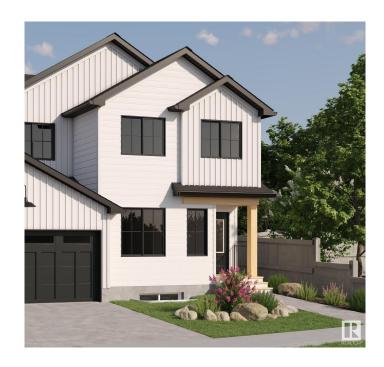

### \$429,647

3 Bedroom, 2.50 Bathroom, 1,390 sqft Single Family on 0.00 Acres

Marquis, Edmonton, AB

Welcome to this brand new half duplex the "Dakota D― Built by the award winning builder Pacesetter homes and is located in one of Edmonton's newest north east communities of Marquis. With over 1390 square Feet, this opportunity is perfect for a young family or young couple. Your main floor as you enter has a large living area with a center kitchen perfect for entertaining that's wide open to the dining/nook area. The main floor has luxury vinyl plank through and an upgraded kitchen with quartz counter tops. The second level has a the 3 good size bedrooms and 2 full bathrooms with the stackable laundry area. This duplex also comes with a an oversized detached parking pad\*\*\* Photo used is of an artist rendering, home is under construction and will be complete by September of this year\*\*\*