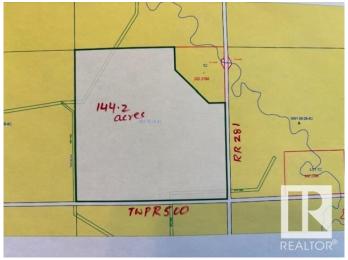

## \$1,116,000

0 Bedroom, 0.00 Bathroom, Rural on 144.20 Acres

None, Rural Leduc County, AB

Amazing opportunity to own this excellent parcel of very good farm land, 144.2 acres, more or less. Located on NW corner of RR 281 & TWP Rd 500 in Leduc County. Almost all of the lands are useable farmland. Property is rented for farming that generates \$14,500 per year. Do not miss this rare farmland at this price. Easy access from Leduc, Devon, Calmar by Hwy 39 & Hwy 60 and Hwy 19 from Edmonton.