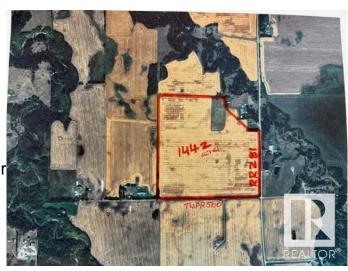

## \$1,116,000

0 Bedroom, 0.00 Bathroom, Rural on 144.20 Acres

None, Rural Leduc County, AB

Amazing opportunity to own this excellent parcel of very good farm land, 144.2 acres, more or less. Located on NW corner of RR 281 & TWP Rd 500 in Leduc County. Almost all of the lands are useable farmland. Property is rented for farming that generates \$14,500 per year. Do not miss this rare farmland at this price. Easy access from Leduc, Devon, Calmar by Hwy 39 & Hwy 60 and Hwy 19 from Edmonton.