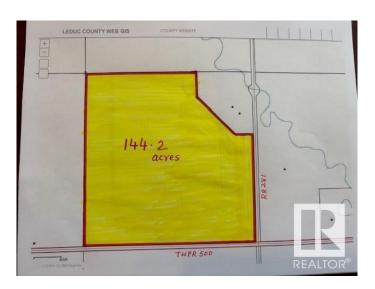

## \$1,116,000

0 Bedroom, 0.00 Bathroom, Rural on 144.20 Acres

None, Rural Leduc County, AB

Amazing opportunity to own this excellent parcel of very good farm land, 144.2 acres, more or less. Located on NW corner of RR 281 & TWP Rd 500 in Leduc County. Almost all of the lands are useable farmland. Property is rented for farming that generates \$14,500 per year. Do not miss this rare farmland at this price. Easy access from Leduc, Devon, Calmar by Hwy 39 & Hwy 60 and Hwy 19 from Edmonton.