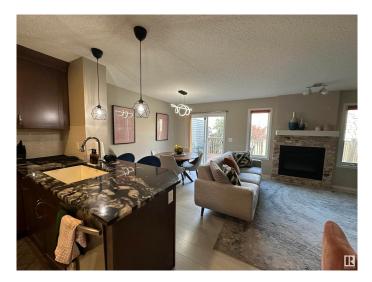

## \$2,600

4 Bedroom, 3.50 Bathroom, 1,485 sqft Rental on 0.00 Acres

Ebbers, Edmonton, AB

For rent – Available July 15th! Beautiful 2-storey half duplex with 4 bedrooms, 3.5 baths, and a single attached garage. Main floor features a peninsula kitchen with granite counters, walk-through pantry, eating bar, dining area, living room with gas fireplace, half bath, and large entry closet. Upstairs has 3 bedrooms, full bath with soaker tub, and 2nd floor laundry. The primary suite includes a 4pc ensuite and walk-in closet. Finished basement offers a family room, 4th bedroom, full bath, and storage. Fully fenced, landscaped yard with a deck. Great location near parks, off-leash area, Manning Crossing, and Anthony Henday. Rent is \$2,600/month + utilities. Security deposit and credit check required with application.