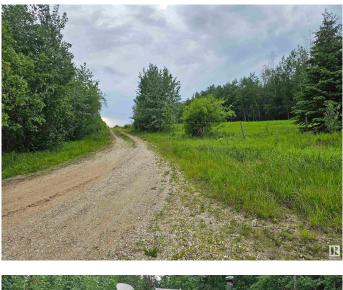

#### \$699,649

0 Bedroom, 0.00 Bathroom, Rural on 320.00 Acres

None, Rural Yellowhead, AB

Escape to the wilderness with this incredible offering of two full quarter sections equaling 320 acres, located in Yellowhead County. This expansive property is a nature loverâ€<sup>™</sup>s dream, featuring a mix of open meadows and dense, mature forestâ€"ideal for recreational use or a peaceful retreat. A charming three-season cabin offers a cozy base for weekend getaways or extended stays. With endless possibilities and abundant privacy, this is your chance to own a truly remarkable piece of Alberta land.

## Exterior

Exterior Features Treed Lot