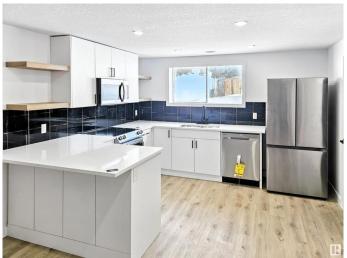

#### \$425,000

5 Bedroom, 2.50 Bathroom, 1,121 sqft Single Family on 0.00 Acres

Parkdale (Edmonton), Edmonton, AB

Investor and Family Opportunity in Parkdale! The main floor offers 3 spacious bedrooms and 2 modern bathrooms, perfect for family living. The Legal basement suite, with its own private entrance, 2 large bedrooms, in-suite laundry, and bright oversized windows, ensures strong rental appeal. Both units feature luxury vinyl plank flooring, quartz countertops, brand new appliances, updated plumbing, modern lighting, new kitchens, separate laundry, and ample storage. Located in vibrate Parkdale, enjoy proximity to shopping, schools, parks, public transit, and plenty of parking.

## Interior

Interior Features ensuite bathroom

Appliances Appliances Negotiable

Heating Forced Air-1, Natural Gas

Stories 2

Has Suite Yes

Has Basement Yes

Basement Full, Finished