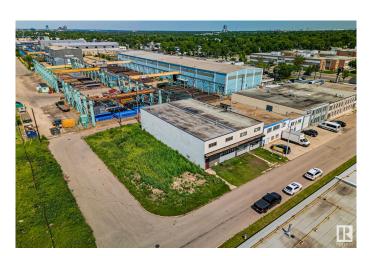

## \$1,250,000

0 Bedroom, 0.00 Bathroom, Industrial on 0.00 Acres

CPR Irvine, Edmonton, AB

BEST FIND this year. Private, unassuming, secure, free-standing, (not a condo) clean building. Just listed. Unusually good CENTRAL location, 1/2 block west of 99 St. Overbuilt concrete block, 13,000 square foot 2 story building. You will appreciate this design flexibility, as You settle into Your new location. Configuring this voluminous space to Your usage is inexpensive, IF You change anything. Extensive office space developed on 2nd floor. Grade level north access loading doors. To be purchased with the lot (e4445287) contiguous to the west, \$150,000. Total of 3 Lots 35mX39.6m=1386m2 or almost 15,000 sq ft. zoned IM. Previous usage for decades was clean furniture manufacturing. There are no major costs to surprise You here. There are multiple forced air furnaces and ducting for materials safety & staff comfort. Upgraded electrical services, many washrooms, etc!

Built in 1963

# **Community Information**

Address 9938 70 Avenue

Area Edmonton
Subdivision CPR Irvine
City Edmonton
County ALBERTA

Province AB

Postal Code T6E 0V7