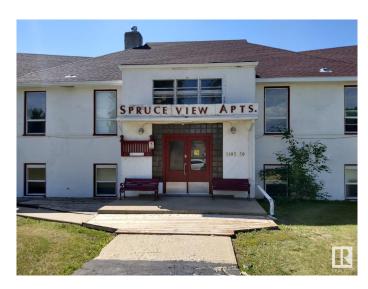

### \$699,900

0 Bedroom, 0.00 Bathroom, Multi-Family Commercial on 0.00 Acres

Sedgewick, Sedgewick, AB

14 UNITS + MANAGER'S SUITE - IN SEDGEWICK, ALBERTA ~ 1 hr & 45 min. East from Edmonton, 55 minutes to Camrose or 10 min. to Killam. Suite makeup comprises 12 - 1 Bdrms. and 2 - 2 Bdrms. + a 2 Bdrm. Manager's unit. Many recent renovations this year in multiple units incl.; floors, kitchens, bathrooms, toilets, plumbing, and most lighting changed to LED to reduce power costs. Other updates include roof (2016) and windows (2003). Coin-op laundry available, energized parking stalls, detached garage for maintenance equipment & supplies. Boiler is old, but has been well maintained. Public school and playground is right across the street. Many long term tenants with low vacancy. A solid and smart opportunity for an investor looking to easily self manage with fantastic cash flow and a strong CAP rate of 10.87% (not including any annual debt service). Currently fully rented.

#### **Essential Information**

MLS® # E4445092 Price \$699,900

Bathrooms 0.00 Acres 0.00 Year Built 1947 Type Multi-Family Commercial

Status Active