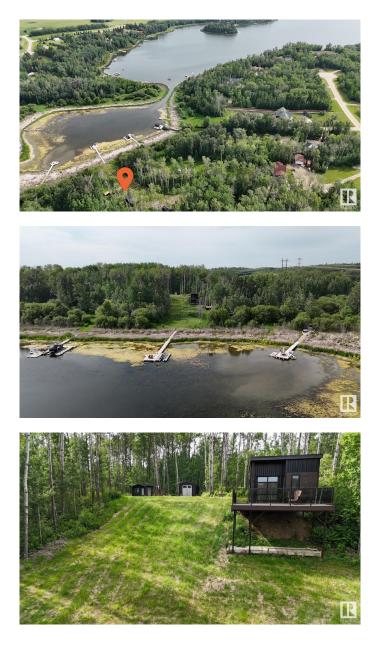

### \$550,000

0 Bedroom, 0.00 Bathroom, Rural on 2.57 Acres

Rainbow Beach Estates, Rural Parkland County, AB

Lakefront on Jackfish Lake! This stunning 2.57-acre estate offers ultimate privacy with a gated entrance and winding driveway. The property is prepped with power to the building site, septic tanks installed, and a drilled well (pump not installed). A thoughtfully placed tiny home (22.5' x 13.7') on screw piles with a no-maintenance custom deck and matching bunkhouse (10.29' x 10.29') sit to the side, preserving space for your future dream home with walkout potential. The tiny home features electric heat, 10' ceilings, a small kitchen, custom roller patio door, and a 3-piece bathroom. The property also includes two custom sheds, a wood-burning barrel sauna, and a spacious deck with aluminum railing. As an estate sale, some items remain unfinished, including final power and sewer hookupsâ€"offering the perfect opportunity to customize. A rare chance to own a large, private, lakefront lot with endless potential!

## Exterior

Exterior Features Backs Onto Park/Trees, Boating, Lake Access Property, Lake View, No Back Lane, Private Setting, Recreation Use, Sloping Lot, Treed Lot, Waterfront Property, See Remarks