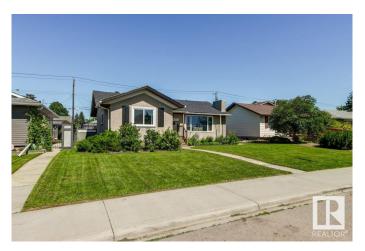

## \$445.000

5 Bedroom, 2.00 Bathroom, 1,111 sqft Single Family on 0.00 Acres

Avonmore, Edmonton, AB

\*\*\*Avonmore Gem\*\*\* This 1111sqft, 5 BEDROOM Bungalow has had many upgrades done such as NEWER KITCHEN, BOTH BATHROOMS, SHINGLES, WINDOWS, CENTRAL AIR CONDITIONING, FURNACE, HOT WATER TANK and more. The main level offers a large living room, dining room, updated kitchen, 3 bedrooms and a full washroom. The basement has 2 more bedrooms, a 3 piece washroom, and large rec room. There are 2 stairwells that access the basement making it a great property for a suite in the future. You get a large lot with a DOUBLE GARAGE and lots of yard space for the kids and pups. Centrally located with great access to Argyll Rd, close to the MillCreek Ravine, LRT, great schools, shopping, transit and ample parks!

Type Single Family

Sub-Type Detached Single Family

Style Bungalow Status Active

#### **Exterior**

Exterior Wood, Stucco

Exterior Features Back Lane, Fenced, Schools, Shopping Nearby

Roof Asphalt Shingles

Construction Wood, Stucco

Foundation Concrete Perimeter