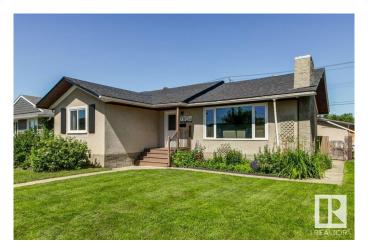

## \$445.000

5 Bedroom, 2.00 Bathroom, 1,111 sqft Single Family on 0.00 Acres

Avonmore, Edmonton, AB

\*\*\*Avonmore Gem\*\*\* This 1111sqft, 5 BEDROOM Bungalow has had many upgrades done such as NEWER KITCHEN, BOTH BATHROOMS, SHINGLES, WINDOWS, CENTRAL AIR CONDITIONING, FURNACE, HOT WATER TANK and more. The main level offers a large living room, dining room, updated kitchen, 3 bedrooms and a full washroom. The basement has 2 more bedrooms, a 3 piece washroom, and large rec room. There are 2 stairwells that access the basement making it a great property for a suite in the future. You get a large lot with a DOUBLE GARAGE and lots of yard space for the kids and pups. Centrally located with great access to Argyll Rd, close to the MillCreek Ravine, LRT, great schools, shopping, transit and ample parks!

Type Single Family

Sub-Type Detached Single Family

Style Bungalow Status Active

#### **Exterior**

Exterior Wood, Stucco

Exterior Features Back Lane, Fenced, Schools, Shopping Nearby

Roof Asphalt Shingles

Construction Wood, Stucco

Foundation Concrete Perimeter