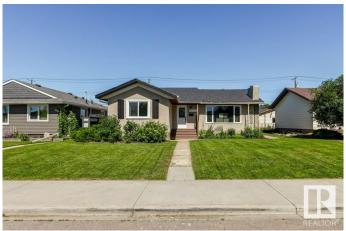

## \$445.000

5 Bedroom, 2.00 Bathroom, 1,111 sqft Single Family on 0.00 Acres

Avonmore, Edmonton, AB

\*\*\*Avonmore Gem\*\*\* This 1111sqft, 5 BEDROOM Bungalow has had many upgrades done such as NEWER KITCHEN, BOTH BATHROOMS, SHINGLES, WINDOWS, CENTRAL AIR CONDITIONING, FURNACE, HOT WATER TANK and more. The main level offers a large living room, dining room, updated kitchen, 3 bedrooms and a full washroom. The basement has 2 more bedrooms, a 3 piece washroom, and large rec room. There are 2 stairwells that access the basement making it a great property for a suite in the future. You get a large lot with a DOUBLE GARAGE and lots of yard space for the kids and pups. Centrally located with great access to Argyll Rd, close to the MillCreek Ravine, LRT, great schools, shopping, transit and ample parks!

Type Single Family

Sub-Type Detached Single Family

Style Bungalow Status Active

#### **Exterior**

Exterior Wood, Stucco

Exterior Features Back Lane, Fenced, Schools, Shopping Nearby

Roof Asphalt Shingles

Construction Wood, Stucco

Foundation Concrete Perimeter