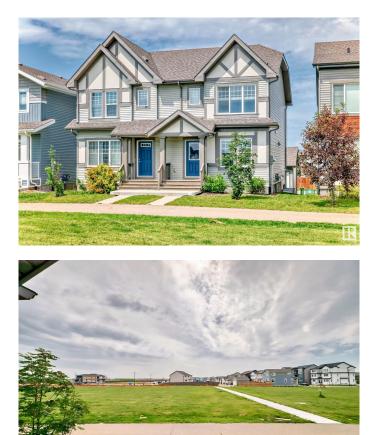

#### \$434,000

3 Bedroom, 2.50 Bathroom, 1,403 sqft Single Family on 0.00 Acres

Paisley, Edmonton, AB

Welcome to this bright and spacious 1,403 sq/ft half duplex perfectly positioned across from a beautiful green space in a quiet, family-friendly community! Built in 2017, this clean, well-maintained 3 bed, 2.5 bath home is ideal for first-time buyers. With SE exposure and large windows throughout, natural light pours into every room, creating a warm and inviting feel. The open-concept main floor features a stylish and functional kitchen with plenty of counter space, storage, and a central islandâ€"perfect for cooking and entertaining. Upstairs you'll find 3 generously sized bedrooms, including a primary suite with walk-in closet and full ensuite. Enjoy peaceful views of the park and access to walking trails right outside your door. Private yard for BBQs, plus a double detached garage. Close to transit, shopping, and amenitiesâ€"this home truly has it all! Do not hesitate on this home as it is truly wonderful and won't last long!

Built in 2017