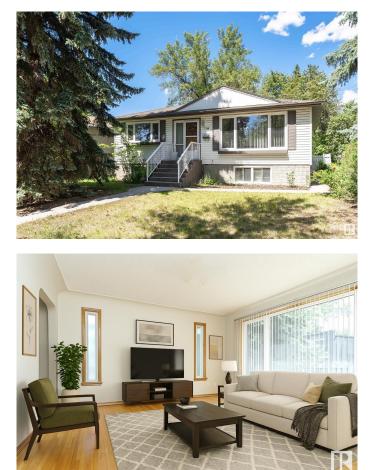

#### \$400,000

5 Bedroom, 2.00 Bathroom, 1,118 sqft Single Family on 0.00 Acres

Idylwylde, Edmonton, AB

Welcome to this well-maintained bungalow that blends timeless charm with incredible versatility, nestled on a mature tree-lined street in a desirable neighborhood! Featuring three spacious bedrooms on the main level, this home boasts beautiful hardwood floors, a bright and airy living room, and a generously sized dining area and kitchen that overlook the expansive backyard. The large deck is perfect for hosting or simply enjoying a peaceful view while sipping your coffee. The lower level has a separate entrance to a fully finished in-law suite with two bedrooms, a second kitchen, rec room, and brand new vinyl plank flooring ideal for extended family. Recent updates include a new sewer line and fresh paint throughout. Nestled in a quiet, friendly neighborhood just steps from parks, schools, and Bonnie Doon Shopping Centre, this is a fantastic choice for families or investors alike. Some photos virtually staged.

Built in 1953

#### **Essential Information**

| MLS® #     | E4445308  |
|------------|-----------|
| Price      | \$400,000 |
| Bedrooms   | 5         |
| Bathrooms  | 2.00      |
| Full Baths | 2         |

| Square Footage | 1,118                  |
|----------------|------------------------|
| Acres          | 0.00                   |
| Year Built     | 1953                   |
| Туре           | Single Family          |
| Sub-Type       | Detached Single Family |
| Style          | Bungalow               |
| Status         | Active                 |

# **Community Information**

| Address     | 7744 83 Avenue |
|-------------|----------------|
| Area        | Edmonton       |
| Subdivision | ldylwylde      |
| City        | Edmonton       |
| County      | ALBERTA        |
| Province    | AB             |
| Postal Code | T6C 1A4        |

## Exterior

| Exterior          | Wood, Stucco                                              |
|-------------------|-----------------------------------------------------------|
| Exterior Features | Back Lane, Fenced, Fruit Trees/Shrubs, Landscaped, Public |
|                   | Transportation, Schools, Shopping Nearby                  |
| Roof              | Asphalt Shingles                                          |
| Construction      | Wood, Stucco                                              |
| Foundation        | Concrete Perimeter                                        |