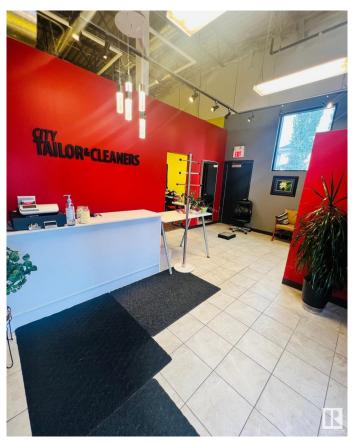

#### \$40,000

0 Bedroom, 0.00 Bathroom, Business on 0.00 Acres

Summerside, Edmonton, AB

Great opportunity to own a well-established tailoring, alteration, and dry cleaning depot, easily operated by one person and located in a busy strip mall at Summerside Plaza â€" the gateway to vibrant communities like Summerside, Orchards, Aurora, and Walker. This approximately 800 sq. ft. store has been successfully serving loyal clients since 2015 and boasts a strong 4.2/5.0 Google rating. The owner is retiring, creating an excellent chance for a new owner to take over a reputable, turnkey business. Financial details are available for serious buyers with an NDA.