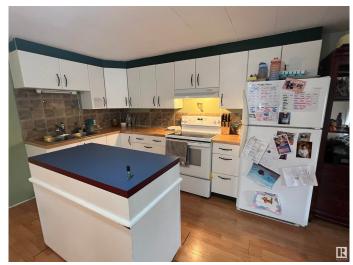

### AFFORDABLE FOUR BEDROOM MOBILE!

This mobile home is two single-wides attached to each other, offering over 1200 sq ft of space! The large entry offers a boot closet as well as additional storage and flex space for a dining room, family room, or office. The open concept kitchen has a new island and opens onto the living room and flex room. Down the hall are the bedrooms - a primary bedroom with a TWO PIECE ENSUITE as well as three additional bedrooms sharing a four piece bathroom with new flooring. Outside is a front deck, two storage sheds, and room to park for three vehicles! Easy access to main street Morinville. This mobile home is waiting for you to make it your own!

### Interior

Interior Features ensuite bathroom

Appliances Dryer, Hood Fan, Refrigerator, Storage Shed, Stove-Electric, Washer,

Window Coverings, See Remarks

Heating Forced Air-1, Natural Gas