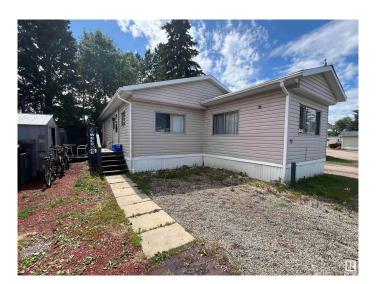

### AFFORDABLE FOUR BEDROOM MOBILE!

This mobile home is two single-wides attached to each other, offering over 1200 sq ft of space! The large entry offers a boot closet as well as additional storage and flex space for a dining room, family room, or office. The open concept kitchen has a new island and opens onto the living room and flex room. Down the hall are the bedrooms - a primary bedroom with a TWO PIECE ENSUITE as well as three additional bedrooms sharing a four piece bathroom with new flooring. Outside is a front deck, two storage sheds, and room to park for three vehicles! Easy access to main street Morinville. This mobile home is waiting for you to make it your own!

### **Exterior**

Exterior Wood
Construction Wood
Foundation Piling