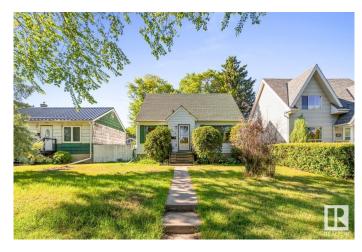

# \$424,900 - 8343 81 Avenue, Edmonton

MLS® #E4445646

### \$424,900

3 Bedroom, 1.00 Bathroom, 1,212 sqft Single Family on 0.00 Acres

King Edward Park, Edmonton, AB

This 3 bedroom 1 bathroom 1.5-storey home situated near Whyte Avenue sits on a generous 43 ft x 130 ft lot. This home offers exceptional potential for redevelopment or a custom renovation. Located in a desirable area near schools, transportation, shopping and centrally located near downtown. The property is being sold "as is, where is "â€" perfect for infill opportunities or a creative transformation. Don't miss this chance to build or restore in a growing neighborhood with strong upside value.

#### **Exterior**

Exterior Wood, Stucco, Vinyl

Exterior Features Back Lane, Fenced, Playground Nearby, Schools, Shopping Nearby

Lot Description 43ft x 130ft

Roof Asphalt Shingles

Construction Wood, Stucco, Vinyl