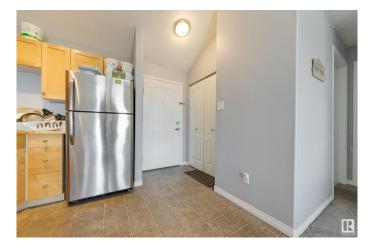

#### \$140,000

1 Bedroom, 1.00 Bathroom, 638 sqft Condo / Townhouse on 0.00 Acres

Wild Rose, Edmonton, AB

Welcome to Wild Rose! This fantastic TOP FLOOR unit has vaulted ceilings and unobstructed views. The kitchen is open to the living space, features wood style cabinets, and stainless appliances! The living room gets lots of natural light and has access to your west facing balcony - perfect for enjoying the sunsets above the rooftops. Continuing on you've got a large bedroom, a full bathroom with IN-SUITE LAUNDRY, and a spacious storage closet right in the unit. The prime location is close to several restaurants, green space, walking paths, transit, the Meadows Recreation Center, and more! This unit also comes with an energized TITLED PARKING STALL and has easy access to the Whitemud and Henday. This building is equipped with a guest suite, social room, and it has low condo fees! All of this value at an incredible price point makes this condo the perfect opportunity for first time buyers and investors alike. Come take a look!

## **Community Information**

| Address<br>Area<br>Subdivision<br>City<br>County<br>Province<br>Postal Code  | 408 3425 19 Street<br>Edmonton<br>Wild Rose<br>Edmonton<br>ALBERTA<br>AB<br>T6T 2B5                                                                                               |
|------------------------------------------------------------------------------|-----------------------------------------------------------------------------------------------------------------------------------------------------------------------------------|
| Amenities                                                                    |                                                                                                                                                                                   |
| Amenities<br>Parking Spaces<br>Parking                                       | Social Rooms, Storage-In-Suite, Vaulted Ceiling<br>1<br>Stall                                                                                                                     |
| Interior                                                                     |                                                                                                                                                                                   |
| Appliances<br>Heating<br># of Stories<br>Stories<br>Has Basement<br>Basement | Dishwasher-Built-In, Fan-Ceiling, Hood Fan, Oven-Microwave,<br>Refrigerator, Stacked Washer/Dryer, Stove-Electric<br>Hot Water, Natural Gas<br>4<br>4<br>Yes<br>None, No Basement |
| Exterior                                                                     |                                                                                                                                                                                   |
| Exterior<br>Exterior Features<br>Roof<br>Construction<br>Foundation          | Wood, Stone, Vinyl<br>Public Transportation, Schools, Shopping Nearby<br>Asphalt Shingles<br>Wood, Stone, Vinyl<br>Concrete Perimeter                                             |