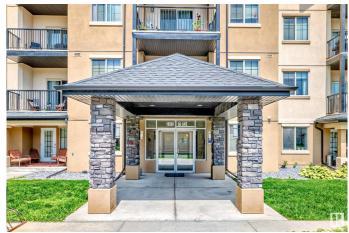

## \$225,000

1 Bedroom, 1.00 Bathroom, 698 sqft Condo / Townhouse on 0.00 Acres

Pleasantview (Edmonton), Edmonton, AB

Welcome to Serenity Gardens! This top-floor 1 bed + den condo offers a bright, open-concept layout with hardwood floors, granite counters, stainless steel appliances, and a kitchen island with eating bar. Enjoy a spacious living area, full 4-piece bath, versatile den, in-suite laundry, central A/C, and a sunny south-facing balcony with gas line. Comes with titled underground parking and storage cage. Ideally located near the U of A, Whyte Ave, shopping, and transitâ€"urban living at its best!