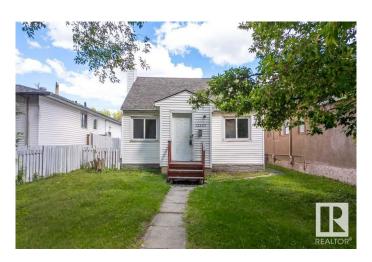

## \$187.000

3 Bedroom, 1.00 Bathroom, 706 sqft Single Family on 0.00 Acres

Delton, Edmonton, AB

DISCOVER A HIDDEN GEM JUST MINUTES FROM DOWNTOWN! This character-filled SEMI-BUNGALOW blends classic charm with exciting future potential. Tucked on a mature, tree-lined street, it offers 3 bedrooms, MAIN FLOOR LAUNDRY, and a cozy layout perfect for first-time buyers or those with an eye for transformation. Outside, the large, FENCED BACKYARD is shaded and serene, with plenty of room to garden, entertain, or expand. Whether you're drawn to its solid structure, envisioning a full-scale renovation, or dreaming of a brand-new build on a prime lot, the possibilities are wide open. This is more than a homeâ€"it's a CANVAS FOR YOUR NEXT CHAPTER. Walkable to parks, schools, shops and transit, this central location makes city living easy. Opportunity knocksâ€"are you ready to answer?

Built in 1912

Year Built 1912

Type Single Family

Sub-Type Detached Single Family

Style 1 and Half Storey

Status Active

#### **Exterior**

Exterior Wood, Vinyl

Exterior Features Fenced, Schools, Shopping Nearby, See Remarks

Roof Asphalt Shingles

Construction Wood, Vinyl

Foundation Concrete Perimeter